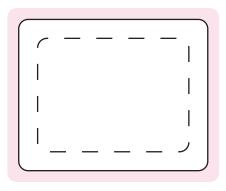

100%

Sticker

Sticker Size: 50mmW x 40mmH

Bleed 3mm

Safe Print Area: 40mmW x 30mmH

Image Impression Only NOT to Scale

## **Product Code** : CC048B

Rectangle Hinge Tin filled with Mints Description

Order#

Company Name

Contact

Mint Type

Pad Print Size 50mmW x 40mmH 50mmW x 40mmH Sticker Size

Print Colour **Customer must provide PMS Colour print guide** 