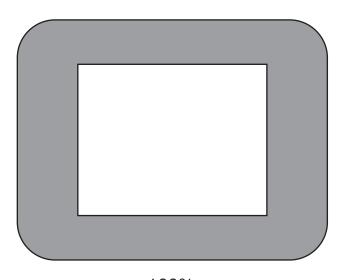

## ART APPROVAL

All colours used in this document are indicative only and they may vary across a variety of printing techniques and confectionery

100%

Pad Print

Pad Print Size: 50mmW x 40mmH Screens need to be a minimum of 80%, if colour is less than 80%, it needs to be solid colour with a specific PMS Minimum point size for text and lines is 0.5mm

## **Product Code** : CC048B

Rectangle Hinge Tin filled with Mints Description

Order#

Company Name

Contact

Mint Type

Pad Print Size 50mmW x 40mmH 50mmW x 40mmH Sticker Size

Print Colour **Customer must provide PMS Colour print guide** 